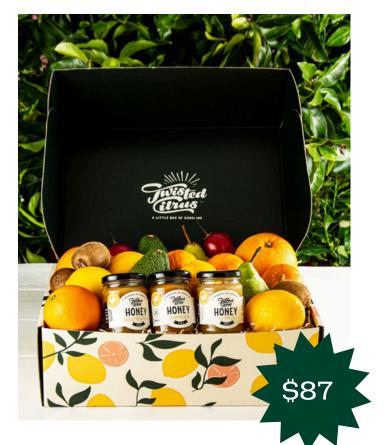

#### Honey Trio Gift Box

#### Contains:

- Juicy, seasonal NZ grown fruit
- 1 x jar of Manuka Honey
- 1 x jar of Citrus Honey
- 1 x jar of Wildflower Honey

#### **RRP** \$109

**Preserve Trio Gift Box** 