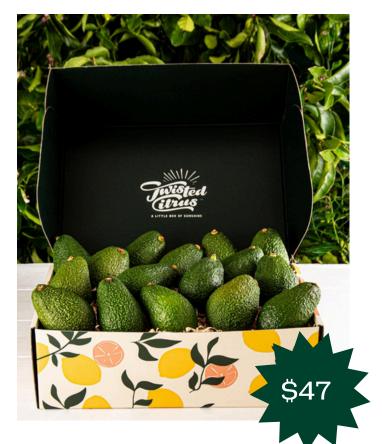

#### Hass Avocados Gift Box

#### Contains:

• 4kg of locally grown, creamy Hass Avocados

#### RRP \$59