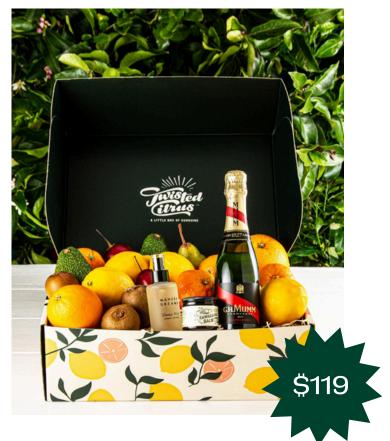

#### Pamper Gift Box

#### Contains:

- Juicy, seasonal NZ grown fruit
- Island Love Coconut & Lime Soy Candle
- Light & Vessel Cherry Lip Balm
- Ashley & Co Soothe Hand Cream

#### RRP \$139