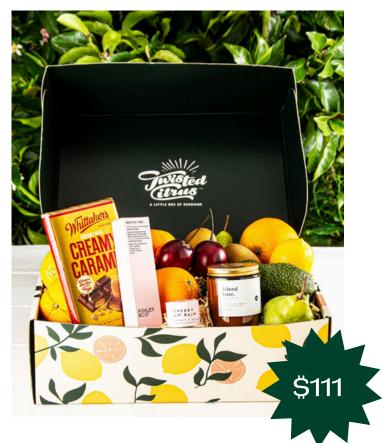

#### Sweetie Gift Box

#### Contains:

- Juicy, seasonal NZ grown fruit
- 2 x Cookie Time classic choc chip cookies
- Whittakers Creamy Caramel Chocolate

#### RRP \$85