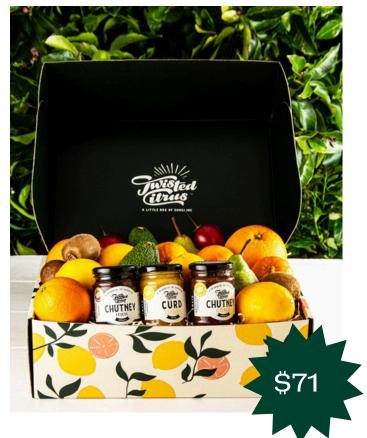

#### Contains:

- Juicy, seasonal NZ grown fruit
- 1 x jar of Lemon Curd
- 1 x jar of Citrusa Chutney
- 1 x jar of Orange Marmalade

#### **RRP** \$89

All our gift boxes come with the option of a handwritten gift card or a custom card for a personal touch. If you'd like, we can also arrange to add your own products, tailoring each box to suit your needs. For safe delivery, each gift box is packed inside a sturdy shipper box, ensuring it arrives fresh and undamaged.