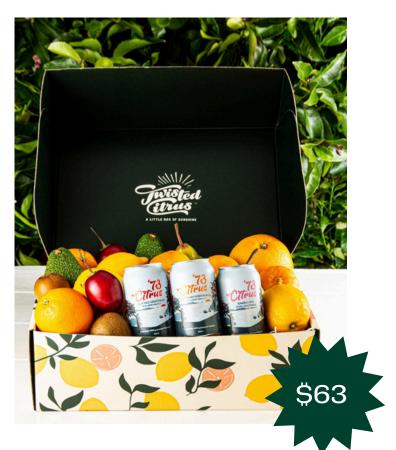

#### **Citrus Lover Gift Box**

#### Contains:

- Juicy. seasonal NZ grown fruit
- 3 x 73' Citrus Cans Pink Lemonade, Ruby Red Grapefruit & Sparkling Gisborne OJ.