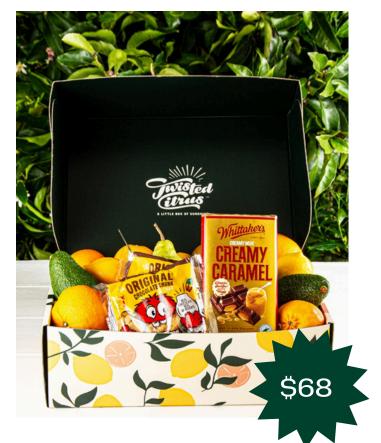

#### Sweetie Gift Box

#### Contains:

- Juicy, seasonal NZ grown fruit
- 2 x Cookie Time classic choc chip cookies
- Whittakers Creamy Caramel Chocolate

#### RRP \$85