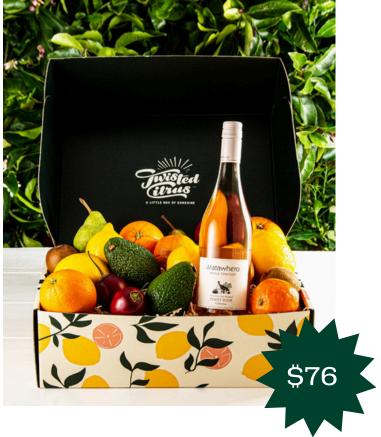

#### Matawhero Rosé Wine

#### Contains:

- Juicy, seasonal NZ grown fruit
- 1 x 750ml of Matawhero Rosé Wine

#### RRP \$139