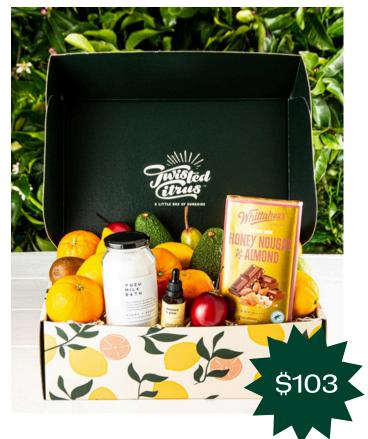

#### Care Gift Box

#### Contains:

- Juicy. seasonal NZ grown fruit
- Light & Vessel Yuzu Milk Bath Salts
- Akaia Blends Face Oil
- Whittakers Honey Nougat & Almond Chocolate

#### RRP \$129