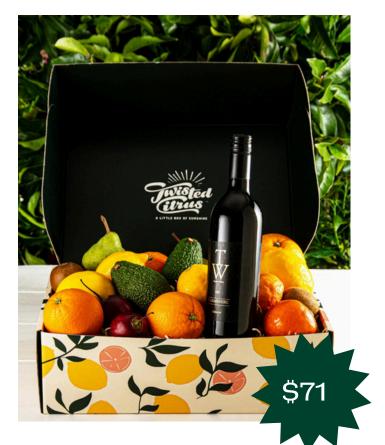

#### **Contains**:

- Juicy. seasonal NZ grown fruit
- 1 x 750ml bottle of TW Red Wine

TW White Wine Gift Box

#### RRP \$80