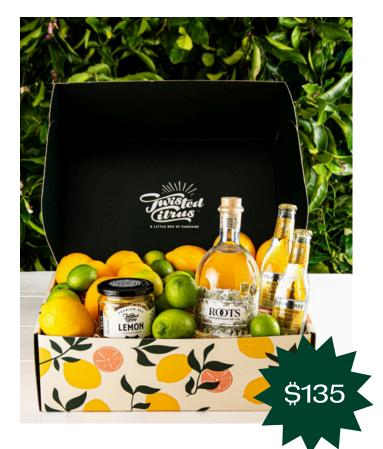

#### Twist Gift Box

#### Contains:

- Juicy lemons/limes (or both depending on the season)
- Small batch dried lemon slices
- 1 x bottle of Roots Marlborough Dry Gin
- 2 x small bottles of Fever Tree Tonic

#### RRP \$169

Monkey Shoulder Whisky Gift Box