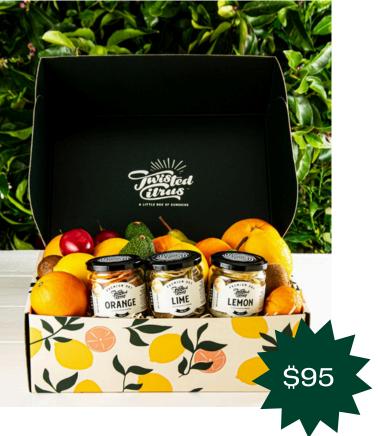

#### Dried Citrus Trio Gift Box

#### Contains:

- Juicy, seasonal NZ grown fruit
- 1 x jar of Dried Lemon Slices
- 1 x jar of Dried Orange Slices
- 1 x jar of Dried Lime Slices