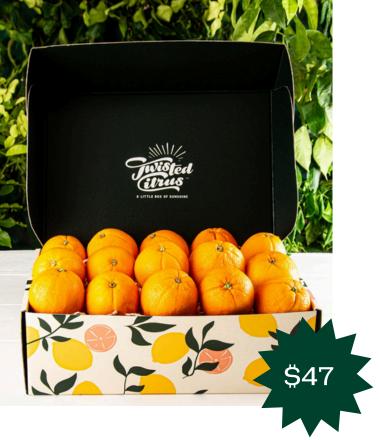

#### Navel Orange Gift Box

#### Contains:

 4kg of delicious, Gisborne-grown Navel oranges

#### RRP \$79