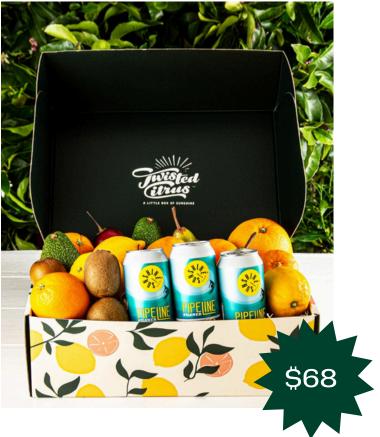

#### Sunshine Beers Gift Box

#### Contains:

- Juicy. seasonal NZ grown fruit
- 3 x cans of thirst-quenching Sunshine Brewery Pilsner beer

#### RRP \$149