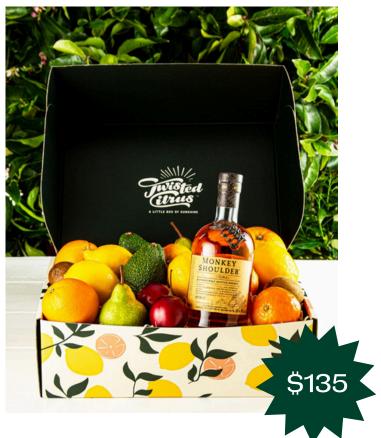

#### Contains:

- Juicy, seasonal NZ grown fruit
- 1 x bottle of Monkey Shoulder Scotch Whiskey